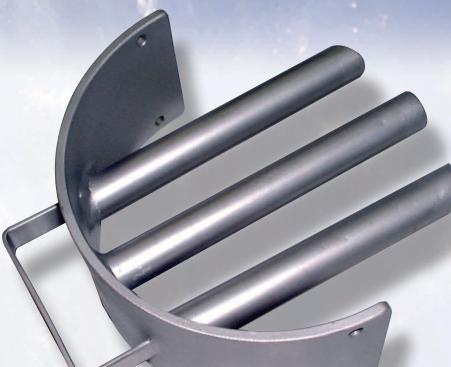

# **Permanent Magnetic Grates** Circular Drawer Grate (CD) and Kwik Clean Circular Drawer Grate (KCCD)

## **Benefits**

- Preserve product purity by removing small particles of magnetic scale, rust and fine iron contamination
- Protect valuable machinery
- Eliminate down time
- Easily and quickly installed in closed, circular, vertical chutes or ducts via an opening made in the side

## Features

- Mega Rare Earth Magnetic Strength
- Kwik Clean design available
- Single bank
- Simple gasket and clamp to secure in place as standard
- All 304 stainless steel

| Diameter<br>(mm)         |  |
|--------------------------|--|
| 152<br>203<br>254<br>305 |  |